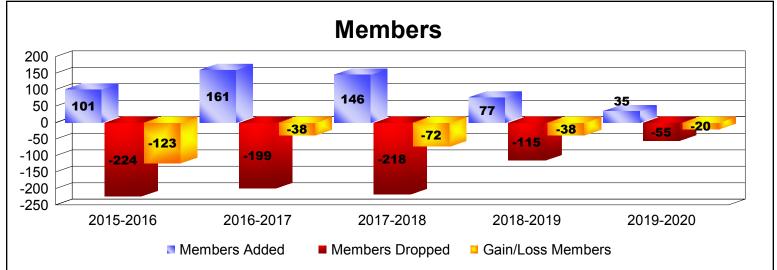

District 16 N

As of December 2019 Cumulative

| Year      | New<br>Clubs | Dropped<br>Clubs | Gain/<br>Loss<br>Clubs | New<br>Members | Charter<br>Members | Reinstate<br>Members | Transfer<br>Members | Total<br>Member<br>Added | Total<br>Members<br>Dropped | Gain/<br>Loss<br>Members |
|-----------|--------------|------------------|------------------------|----------------|--------------------|----------------------|---------------------|--------------------------|-----------------------------|--------------------------|
| 2015-2016 | 0            | -2               | -2                     | 90             | 1                  | 5                    | 5                   | 101                      | -224                        | -123                     |
| 2016-2017 | 1            | -1               | 0                      | 121            | 25                 | 10                   | 5                   | 161                      | -199                        | -38                      |
| 2017-2018 | 1            | -4               | -3                     | 89             | 26                 | 28                   | 3                   | 146                      | -218                        | -72                      |
| 2018-2019 | 0            | 0                | 0                      | 70             | 0                  | 4                    | 3                   | 77                       | -115                        | -38                      |
| 2019-2020 | 0            | 0                | 0                      | 32             | 0                  | 1                    | 2                   | 35                       | -55                         | -20                      |
| Average   | 0            | -1               | -1                     | 80             | 10                 | 10                   | 4                   | 104                      | -162                        | -58                      |