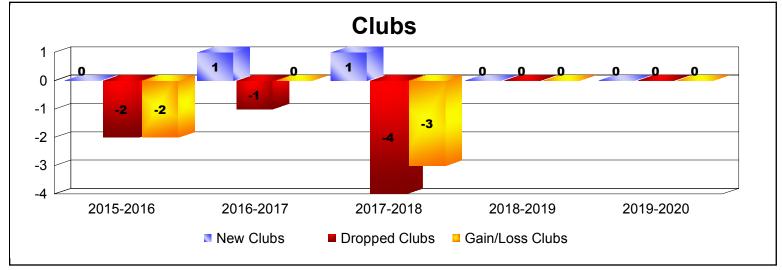

District 16 N

As of December 2019 Cumulative

| Year      | New<br>Clubs | Dropped<br>Clubs | Gain/<br>Loss<br>Clubs | New<br>Members | Charter<br>Members | Reinstate<br>Members | Transfer<br>Members | Total<br>Member<br>Added | Total<br>Members<br>Dropped | Gain/<br>Loss<br>Members |
|-----------|--------------|------------------|------------------------|----------------|--------------------|----------------------|---------------------|--------------------------|-----------------------------|--------------------------|
| 2015-2016 | 0            | -2               | -2                     | 90             | 1                  | 5                    | 5                   | 101                      | -224                        | -123                     |
| 2016-2017 | 1            | -1               | 0                      | 121            | 25                 | 10                   | 5                   | 161                      | -199                        | -38                      |
| 2017-2018 | 1            | -4               | -3                     | 89             | 26                 | 28                   | 3                   | 146                      | -218                        | -72                      |
| 2018-2019 | 0            | 0                | 0                      | 70             | 0                  | 4                    | 3                   | 77                       | -115                        | -38                      |
| 2019-2020 | 0            | 0                | 0                      | 32             | 0                  | 1                    | 2                   | 35                       | -55                         | -20                      |
| Average   | 0            | -1               | -1                     | 80             | 10                 | 10                   | 4                   | 104                      | -162                        | -58                      |